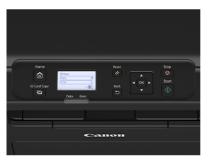

### Features

5.3cm (5-line) LCD Display

Navigate and configure the printer settings easily with the 5.3cm (5-line) LCD display. Information can be displayed at a glance, facilitating easy device management and maintenance.