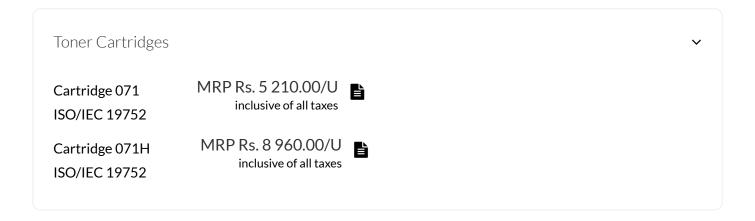

Canon's all-in-one toner cartridges provide hassle-free, low-maintenance operation. Standard and higher yield option Cartridge 071 and Cartridge 071H are available to meet the different requirement in print volume.

## Related Consumables

- Prices, specifications, availability and terms of offers may change without notice.
- Products / Services may be manufactured by and/or supplied to us by third party manufacturers / suppliers for distribution / resale (non-Canon brand products).