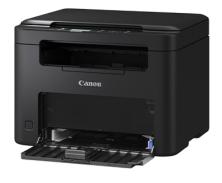

# imageCLASS MF271dn

3-in-1 Monochrome Multifunction for Home and Small Offices

Enjoy seamless network connectivity with the compact 3-in-1 multifunction laser printer. Experience seamless navigation using the intuitive LCD panel.

- Print, Scan, Copy
- Print Speed (A4): Up to 29 pages/minute
- First Print Out Time (A4): Approx. 5.4s
- Print resolution: Up to 2,400 (equivalent) x 600 dpi
- Recommended Monthly Print Volume: 150 2,000 pages