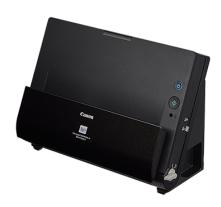

## DR-C225 II

Maximize desk space with the slim & smart compact scanner

Built compact without comprising speed or quality with a minimalist design achieved through the elimination of obstructive tray extensions.

## Compact and small in footprint

Combining unique design and innovative features. the DR-C225 II offers affordable scanning without compromising on performance. Its vertical U- turn Path transport system means the DR-C225 II has one of the footprints in its class. Various types of documents can be easily scanned with two ejection path. U-turn path scan and eject standard-paper documents without using additional space. Straight ejection path for thick document sheets,

## Fast and reliable

The DR-C225 II is capable of high-speed 1-pass duplex scanning at 25 sheets per minute. The built-in ultrasonic sensor accurately detects when more than one sheet is fed simultaneously and can prevent important information from being left out.